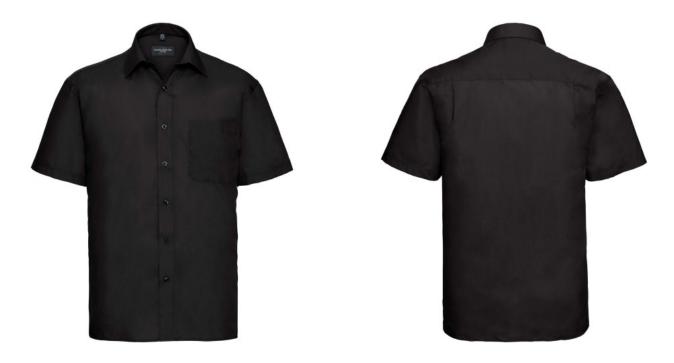

## **MEN'S SS PL-CT PLN SHIRT**

#### Specification

RUSSELL men's short sleeve shirt POLYCOTTON EASY CARE POPLIN.Elegant and versatile material.Classic, two buttons on cuff.35% Poplin cotton / 65% polyester, 110/105 g / m2.Drying at 50 degrees.EASY CARE - fast drying , easy to iron white XS black 17 / 17.5 / 43/44